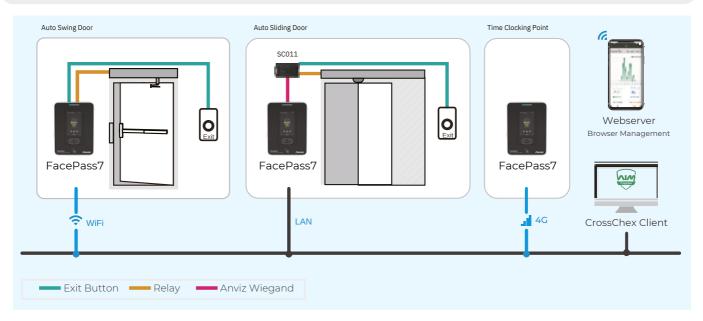

FacePass 7 can communicate through a variety of WIFI, 4G or wired network, and can be managed through its own Web-server and PC based professional software.

#### System configurations

info@bitnova.es Info: 902 041 551 www.bitnova.es